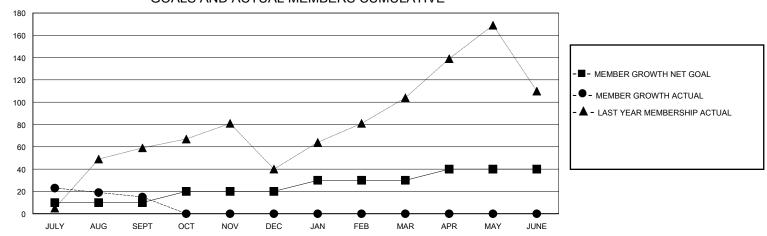

## GOALS AND ACTUAL MEMBERS CUMULATIVE

| DROPPED CLUBS: 0 |    | 8 CLUBS OF 84 ADDED 1 OR MORE<br>NEW MEMBERS | GENDER DISTRIBUTION  MALE 866 (50.14%) |              |   |
|------------------|----|----------------------------------------------|----------------------------------------|--------------|---|
| DROPPED MEMBERS  |    |                                              | FEMALE                                 | 861 (49.86%) |   |
| DECEASED         | 1  | CLICK HERE FOR CUMULATIVE                    | TOTAL FAMILY UNIT MEMBERS              |              | 0 |
| CLUB CANCELLED   | 0  | MEMBERSHIP DATA                              |                                        |              | 0 |
| OTHER            | 16 |                                              |                                        |              | U |
| TOTAL            | 17 |                                              |                                        |              |   |

## MONTHLY MEMBERSHIP PROGRESS REPORT

District 124

Results as of: 9/30/2024

| GMT: LOCATION ROMANIA GN | MT CA |
|--------------------------|-------|
|--------------------------|-------|

| Clubs                 |               |           |               | Members               |                       |                         |                                                    |  |
|-----------------------|---------------|-----------|---------------|-----------------------|-----------------------|-------------------------|----------------------------------------------------|--|
| RESULTS FOR 2024-2025 |               |           |               | RESULTS FOR 2024-2025 |                       |                         |                                                    |  |
| QUARTER               | NEW CLUB GOAL | NEW CLUBS | DROPPED CLUBS | QUARTER MEMB          | ER GROWTH NET<br>GOAL | MEMBER GROWTH<br>ACTUAL | DROPPED<br>MEMBERS ACTUAL<br>(including transfers) |  |
| JULY/AUG/SEPT         | 1             | 1         | 0             | JULY/AUG/SEPT         | 10                    | 32                      | 17                                                 |  |
| OCT/NOV/DEC           | 0             | 0         | 0             | OCT/NOV/DEC           | 10                    | 0                       | 0                                                  |  |
| JAN/FEB/MAR           | 1             | 0         | 0             | JAN/FEB/MAR           | 10                    | 0                       | 0                                                  |  |
| APR/MAY/JUNE          | 1             | 0         | 0             | APR/MAY/JUNE          | 10                    | 0                       | 0                                                  |  |