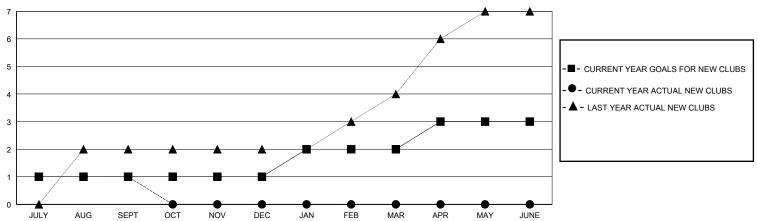

## GOALS AND ACTUAL NEW CLUBS CUMULATIVE

## MONTHLY MEMBERSHIP PROGRESS REPORT

District 124

Results as of: 9/30/2024

| GMT: LOCATION ROMANIA GN | MT CA |
|--------------------------|-------|
|--------------------------|-------|

| Clubs                 |               |           |               | Members               |                       |                         |                                                    |  |
|-----------------------|---------------|-----------|---------------|-----------------------|-----------------------|-------------------------|----------------------------------------------------|--|
| RESULTS FOR 2024-2025 |               |           |               | RESULTS FOR 2024-2025 |                       |                         |                                                    |  |
| QUARTER               | NEW CLUB GOAL | NEW CLUBS | DROPPED CLUBS | QUARTER MEMB          | ER GROWTH NET<br>GOAL | MEMBER GROWTH<br>ACTUAL | DROPPED<br>MEMBERS ACTUAL<br>(including transfers) |  |
| JULY/AUG/SEPT         | 1             | 1         | 0             | JULY/AUG/SEPT         | 10                    | 32                      | 17                                                 |  |
| OCT/NOV/DEC           | 0             | 0         | 0             | OCT/NOV/DEC           | 10                    | 0                       | 0                                                  |  |
| JAN/FEB/MAR           | 1             | 0         | 0             | JAN/FEB/MAR           | 10                    | 0                       | 0                                                  |  |
| APR/MAY/JUNE          | 1             | 0         | 0             | APR/MAY/JUNE          | 10                    | 0                       | 0                                                  |  |